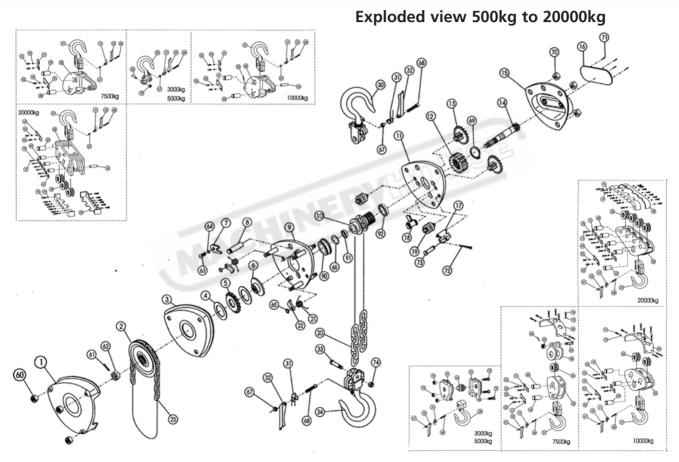

## CHAIN BLOCK

## Parts List

| NO. | DESCRIPTION               |
|-----|---------------------------|
| 1   | Hand wheel cover assembly |
| 2   | Hand wheel                |
| 3   | Brake cover               |
| 4   | Friction plate            |
| 5   | Ratchet disc              |
| 6   | Brake seat                |
| 7   | Lock plate                |
| 8   | Top pin                   |
| 9   | Side plate assembly B     |
| 10  | Chain sprocket            |
| 11  | Side plate assembly A     |
| 12  | Splined gear              |
| 13  | Driven shaft assembly     |
| 14  | Driving shaft             |
| 15  | Gear case assembly        |
| 16  | Name plate                |
| 17  | Suspension plate          |
| 18  | Stripper                  |
| 19  | Guide roller              |
| 20  | Load chain                |
| 21  | Pawl spring               |
| 22  | Pawl                      |
| 23  | Hand chain                |
| 30  | Top hook assembly         |
| 31  | Double spring             |

| NO. | DESCRIPTION                |
|-----|----------------------------|
| 32  | Safety latch               |
| 33  | Chain pin                  |
| 34  | Bottom hook assembly       |
| 35  | Chain pin                  |
| 36  | Idle sheave assembly       |
| 37  | Hook hanger component      |
| 38  | Beam assembly              |
| 39  | Split pin                  |
| 40  | Idle sheave pin            |
| 41  | Idle sheave pin plate      |
| 42  | Hook pin                   |
| 44  | Hook hanger cover          |
| 45  | Beam cover                 |
| 48  | Suspension plate assembly  |
| 52  | Screw                      |
| 53  | Spring washer              |
| 60  | Prevailing torque type nut |
| 61  | Split pin                  |
| 62  | Hexagonal castle nut       |
| 63  | Screw                      |
| 64  | Spring washer              |
| 65  | Snap ring                  |
| 66  | Snap ring                  |
| 66  | Split pin                  |
| 67  | Prevailing torque type nut |

| NO. | DESCRIPTION                |
|-----|----------------------------|
| 68  | Screw                      |
| 69  | Snap ring                  |
| 70  | Prevailing torque type nut |
| 71  | Rivet                      |
| 72  | plit pin                   |
| 73  | Pin                        |
| 74  | Screw                      |
| 75  | Washer                     |
| 90  | Bearing A                  |
| 91  | Pin bearing                |
| 92  | Bearing B                  |
| 93  | Bearing C                  |
|     |                            |
|     |                            |
|     |                            |
|     |                            |
|     |                            |
|     |                            |
|     |                            |
|     |                            |
|     |                            |
|     |                            |
|     |                            |
|     |                            |
|     |                            |

## Spare Parts Diagram